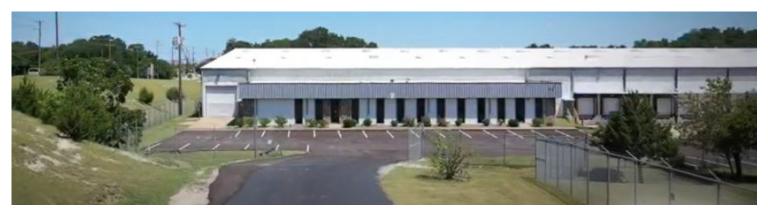

**Keller Warehousing & Co-Packing operates the Duncanville Road facility.** The 162,000 SF facility is food grade and includes fenced outdoor storage The convenience of this location includes 15 dock doors and rail service. With access to I-20 and State Route 67, you can easily move raw materials and finished products throughout the great state of Texas and beyond.

### **BUILDING FEATURES**

- 167,792 square feet
- Single client or divisible space
  - Food grade
  - 15 dock high doors
  - 14 with dock levers
  - 20'-24' clear height
  - Rail served BNSF

### **BUILDING FEATURES**

- Temperature Control: Protect from freeze
  - Sprinkler/ESFR
  - Fenced Outdoor storage
  - Highway access: I-20 and SR 67
- Airport proximity: Dallas Love Field
  Airport 15.4 miles, Dallas/Fort Worth

International Airport 22.7 miles

At Keller Logistics Group, we're the only asset-based logistics provider that offers a full-spectrum performance guarantee on our services which include transportation, warehousing, and co-packing. Check it out at **kellerlogistics.com/guarantee** 