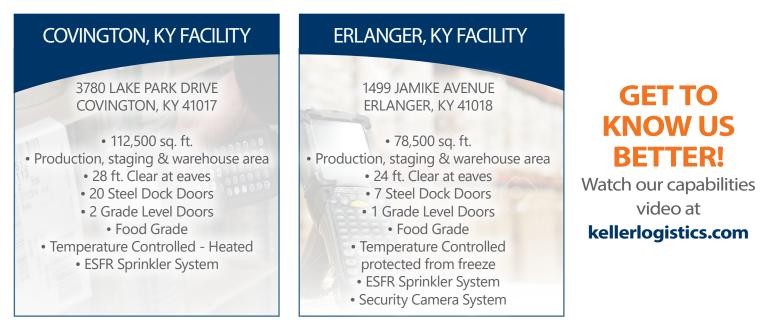

## Next to the Cincinnati Airport and 10 minutes from Cincinnati, quick access to interstates 71 & 75 keeps products flowing whether north or southbound.

Our co-packing services in Kentucky are strategically located in Covington and Erlanger, Kentucky to provide clients with seamless distribution to the Greater Cincinnati and Northeastern Kentucky areas, and beyond. Licensed as food-grade warehouses, our facilities exceed the standards in sanitation and efficient organization to ensure the best in product safety, storage, and distribution.

## For up-to-date specific details for each of our current warehouse and co-packing locations, visit **kellerlogistics.com**