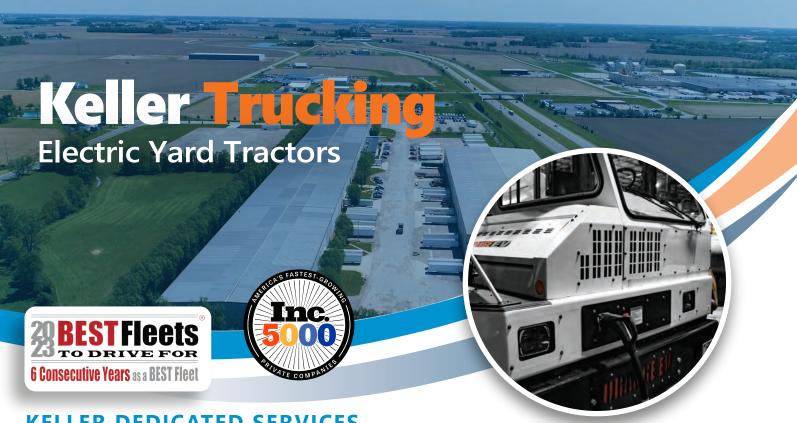

WE'RE CURRENTLY SERVICING 10 LOCATIONS WITH 40 TRACTORS AND 60 DRIVERS

# **ELECTRIC YARD TRACTORS | ALL-ELECTRIC CLASS 8 YARD TRUCKS TELEMATICS**

- Increased worksite productivity
- Improved vehicle performance
- Through the Fleet Information Management System, fleets access instant feedback, real-time performance statistics, and hard data to calculate savings and efficiency.

#### INNOVATIVE

- Better truck control
  - o Reducing stopping distance and stopping time
- Drivers prefer EVs
  - o Reduced driver fatigue, safety incidents, driver turnover
  - o Reduced distractions